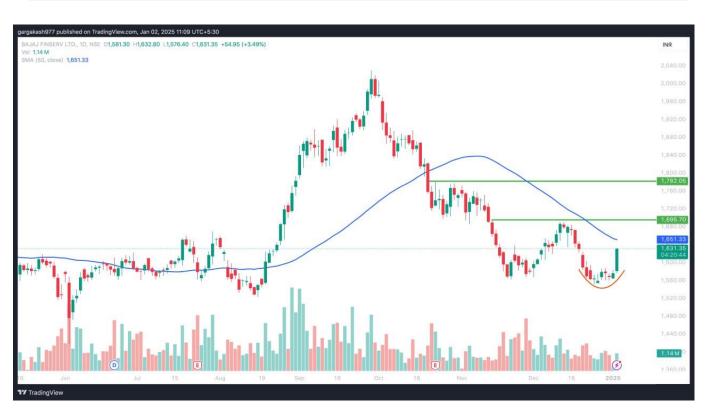

| Bajaj Finserv ( NSE) |           |           |          |  |
|----------------------|-----------|-----------|----------|--|
| Buy @                | Stop Loss | Target    | Duration |  |
| 1627-1632            | 1575      | 1690,1760 | 2-3 Days |  |

- On the daily chart, the stock has taken reversal from the basing pattern
- The Stock has given the swing days breakout and both Bajaj Twins are showing momentum
- ❖ The First resistance comes at 1695 so we put target at 1690
- SL we kept below the swing days low.